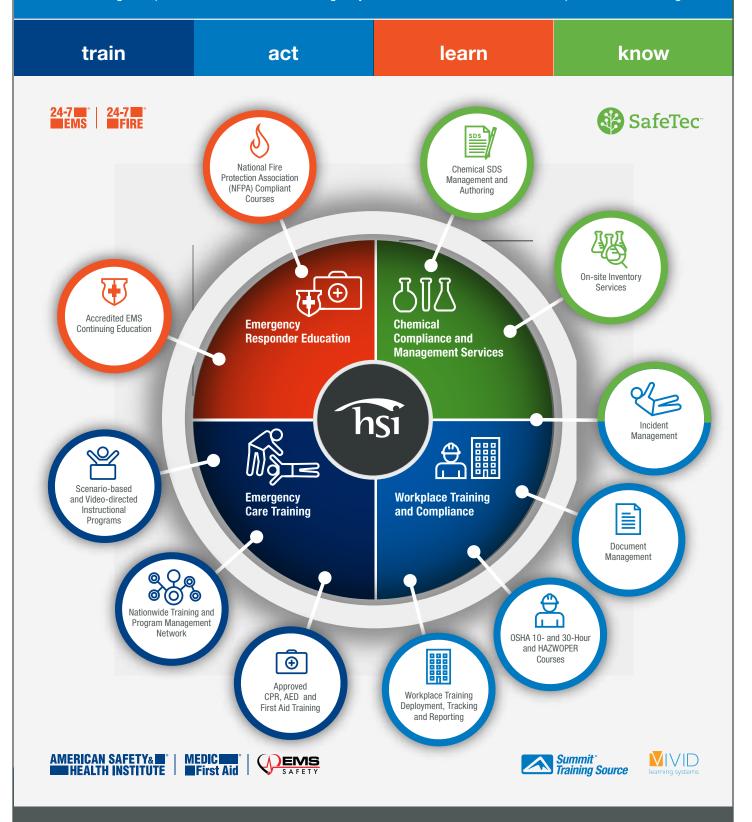

## The Single Source Solution to Stay Safe and Compliant

Health & Safety Institute (HSI) delivers a suite of products and services to help businesses, emergency services and individuals improve safety, health and compliance through scalable, technology-powered solutions to fit any organization.

### **Emergency Care and EH&S Solutions**

For companies just like yours, HSI provides award-winning program materials and training options to assist with CPR certification and first aid training needs at both a bystander and professional responder level. We also offer EH&S compliance solutions, including OSHA-approved safety training and workplace chemical and hazardous materials management.

#### **Our Brands**

• ASHI, MEDIC First Aid, and EMS Safety, delivering high-quality training AMERICAN SAFETY& \*\*\* materials and programs in CPR, first aid and advanced emergency care to <mark>≬)EM</mark>S healthcare professionals, first responders, employees and the community. • 24-7 EMS and 24-7 Fire, providing continuing education based on the most current national EMS education guidelines and firefighter training standards, including CAPCE accreditation. . Summit Training Source and Vivid Learning Systems, offering a robust library of safety training courses, including OSHA, MSHA, VIVID DOT and EPA courses, in a variety of formats. • SafeTec, bringing safety data sheet (SDS) authoring, environmental reporting, chemical tracking and inventory services; customizable to fit any size 62 SafeTec organization in any industry sector.